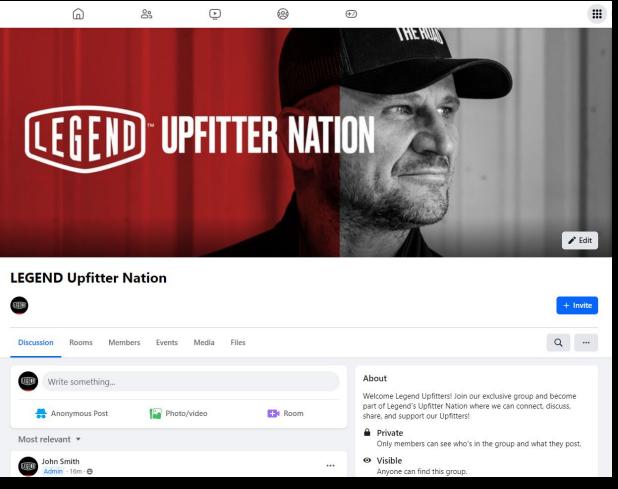

#### We asked you last time...

Would you be interested in joining a Facebook Group of Upfitters nation-wide to *share install ideas, ask questions, and more?* 

# JOIN THE FB GROUP NOW!