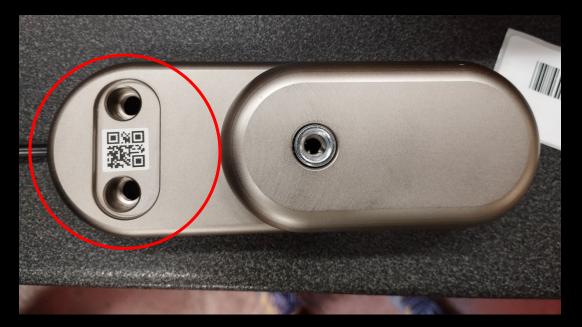

# LOST KEYS SAVED

When all keys are lost, not all is lost!

We have put several new measures in place to prevent lost keys and locked out drivers!

- 1. Warranty card
- 2. Label with the lock code on the padlock body
- 3. QR under the plastic cover.