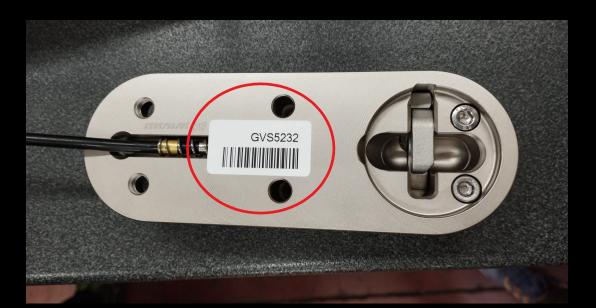

# LOST KEYS SAVED

When all keys are lost, not all is lost!

We have put several new measures in place to prevent lost keys and locked out drivers!

- 1. Warranty card
- 2. Label with the lock code on the padlock body
- 3. QR under the plastic cover.