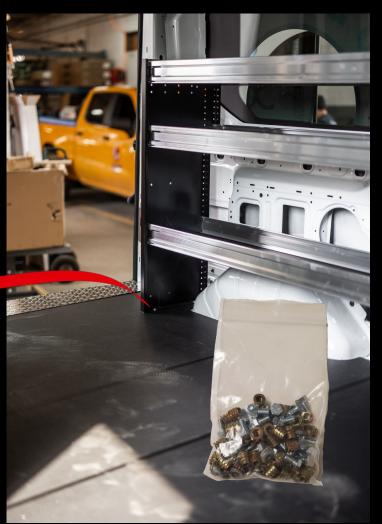

#### Do Legend floors work with shelving in EV's?

Yes, with all shelving brands!

It works with the no-drill fastener kit that comes with EVOLVE floors from Legend. We send enough fasteners so it works with any type of shelving. This floor is fully crash-tested.