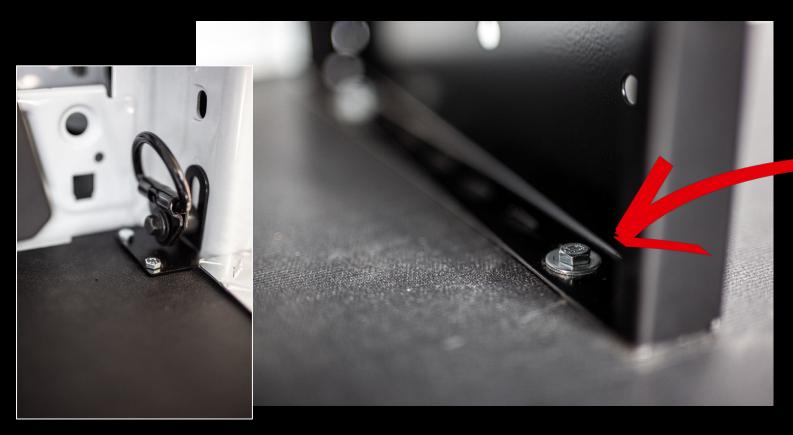

#### Do Legend floors work with shelving in EV's?

Yes, with all shelving brands!

It works with the no-drill fastener kit that comes with EVOLVE floors from Legend. We send enough fasteners so it works with any type of shelving. This floor is fully crash-tested.